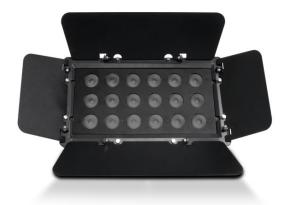

## **HIGHLIGHTS**

- · High-output ultraviolet LED fixture
- Direct light where it's needed using the included and removable barn doors
- Achieve smooth LED fading with built-in dimming curves
- Ideal for sound-sensitive environments due to the radiant cooling design
- Save time running extension cords by power linking multiple units
- Easily transports in the CHS-40 VIP Gear Bag
- · Combine multiple units using the CBB-6 mounting bracket

## **SPECIFICATIONS**

DMX Channels : 2 or 5DMX Connectors : 3-pin XLR

 Light Source: 18 LEDs (UV) 1 W (350 mA), 50,000 hours life expectancy

Strobe Rate : 0 to 20 HzCoverage Angle : 65°

Power Linking: 22 units @ 120 V; 39 units @ 230 V
Input Voltage: 100 to 240 VAC, 50/60 Hz (auto-ranging)

## WHAT'S INCLUDED

• Barn doors

Power cord

• Hanging bracket with mounting hardware

Warranty card