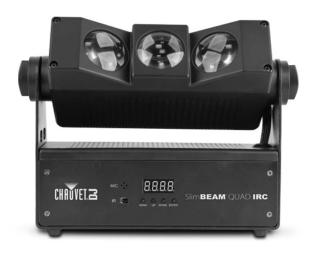

## SlimBEAM Quad IRC

DMX Channels: 4, 9 or 16DMX Connectors: 3-pin XLR

Light Source: 3 LEDs (quad-color RGBA) 3 W (1.2 A), 50,000

hours life expectancy
Strobe Rate: 0 to 20 Hz
PWM Frequency: 2 kHz
Beam Angle: 15°
Coverage Angle: 98°

Illuminance : 343 lux @ 2 m (per section)

Power Linking: 18 units @ 120 V; 34 units @ 230 V
 Input Voltage: 100 to 240 VAC, 50/60 Hz (auto-ranging)

Power and Current: 29 W, 0.4 A @ 120 V, 60 Hz
 28 W, 0.2 A @ 230 V, 50 Hz

• Weight: 5.2 lb (2.4 kg)

Size: 10.8 x 3.2 x 8.3 in (273 x 80 x 212 mm)

• Approvals : CE

Optional Controllers : IRC-6