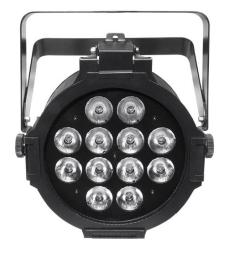

## SlimPAR Tri 12 IRC

## HIGHLIGHTS

- Low-profile, tri-color LED Par with built-in infrared (IR) technology
- Nearly eliminate multicolored shadows with high-power, tri-color LEDs
- Convenient access to RGB color mixing and static colors with or without DMX
- Emits a smooth and even output perfect for front light applications
- Flicker-free operation suitable for on-camera use
- Increase stand-alone versatility with multiple user-configurable settings
- Save time running cables and extension cords by power linking multiple units
- Access built-in automated programs via IRC-6 remote, Master/Slave or DMX
- Easily control static colors and automated programs with the optional IRC-6 remote
- Fits best in the CHS-30 VIP Gear Bag

## **SPECIFICATIONS**

- DMX Channels : 3 or 7
- DMX Connectors : 3-pin XLR
- Light Source : 12 LEDs (tri-color RGB) 3 W (1,050 mA), 50,000 hours life expectancy
- PWM Frequency : 1,200 Hz
- Beam Angle : 20°
- Field Angle : 34°
- Illuminance : 2,662 lux @ 2 m
- Power Linking : 15 units @ 120 V; 26 units @ 230 V
- Input Voltage : 100 to 240 VAC, 50/60 Hz (auto-ranging)
- Power and Current : 64 W, 0.5 A @ 120 V, 60 Hz
  67 W, 0.3 A @ 230 V, 50 Hz
- Weight : 5.7 lb (2.6 kg)
- Size : 11.5 x 9.3 x 4.6 in (292 x 235 x 115 mm)
- Approvals : CE
- Optional Controllers : IRC-6