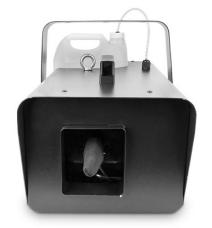

## **Snow Machine**

## **HIGHLIGHTS**

- High output snow machine that will add the look of snow to any event large or small
- User-friendly volume adjustment using the included wired timer remote, DMX and Digital Display
- Convenient Hi/Low blower switch for near or far coverage
- Uses non-toxic water based snow fluid safe for all environments
- Included wired timer remote and built in DMX

## **SPECIFICATIONS**

- DMX Channels: 1
- DMX Connectors : 3-pin XLR Input Voltage : 120 VAC, 60 Hz or 230V, 50 Hz Power and Current : 1650 W, 13.5 A @ 120 V, 60 Hz Weight : 20.2 lb (9.2 kg)
  Size : 17.6 x 13.5 x 13.9 in (449 x 344 x 355 mm)
  Approvals : CE