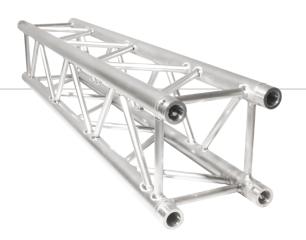

## Straight Truss – 1.0m / 3.28ft

- Weight: 15.87 lbs (7.2 kg)
  Dimensions: 11.42 x 11.42 in (290 x 290 mm)
  Approvals: TUV, SLV
- Approvals: 1 UV, SLV Length: 1 m (3.28 ft) Outer diameter tube: 2 in (50 mm) Diagonal bracing: 0.75 in (20 mm) Centerpoint load: 6,103 lbs (2,768 kg) Distributed load: 6,103 lbs (2,768 kg) Wall thickness: 0.08 in (2 mm)