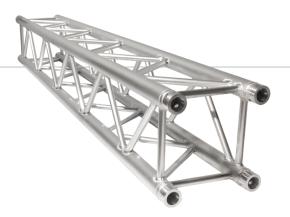

## Straight Truss – 2.0m / 6.56ft

- Weight: 26.45 lbs (12 kg)
  Dimensions: 11.42 x 11.42 in (290 x 290 mm)
  Approvals: TUV, SLV
- Approvals: 1UV, SLV Length: 2 m (6.56 ft) Outer diameter tube: 2 in (50 mm) Diagonal bracing: 0.75 in (20 mm) Centerpoint load: 4,568 lbs (2,072 kg) Distributed load: 6,093 lbs (2,764 kg) Wall thickness: 0.08 in (2 mm)