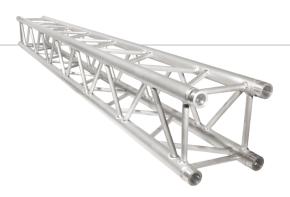

## Straight Truss – 3.0m / 9.84ft

- Weight: 38.58 lbs (17.5 kg) Dimensions: 11.42 x 11.42 in (290 x 290 mm) Approvals: TUV, SLV

- Length: 3 m (9.84 ft)
  Outer diameter tube: 2 in (50 mm)
  Diagonal bracing: 0.75 in (20 mm)
  Centerpoint load: 3,036 lbs (1,377 kg)
  Distributed load: 6,075 lbs (2,756 kg)
  Wall thickness: 0.08 in (2 mm)