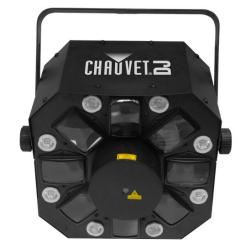

## Swarm 5 FX

## HIGHLIGHTS

- 3-in-1 LED light that includes an RGBAW rotating derby, red/green laser and white strobe effect
- Laser projects thousands of red and green laser beams
- Operation allows for separate color and program control
- Increase control options using automated and sound-activated programs, or Master/Slave and DMX modes
- Save time running cables and extension cords by power linking multiple units
- Fits best inside the CHS-40 VIP Gear Bag

## **SPECIFICATIONS**

• DMX Channels: 9

DMX Connectors : 3-pin XLR

Light Source: (Swarm™): 5 LEDs (1 red, 1 green, 1 blue, 1 amber, 1 white) 3 W (300 mA), 50,000 hours life expectancy (strobe): 8 LEDs (white) 1 W (300 mA), 50,000 hours life expectancy