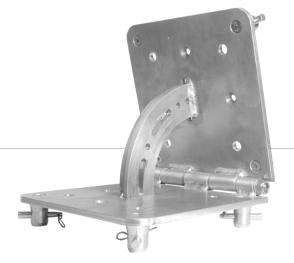

## Versa Hinge

## **HIGHLIGHTS**

- Hinge allows positioning of truss sections at angles not
- available with a fixed corner block
  Manufactured from 6061 T-6 lightweight aluminum for easy transportation and setup
- Fully welded assembly carefully crafted by SLV-certified
- Compatible with all TRUSST® CT-290 truss products and other brands of truss with conical connections
- Compatible with all 12" truss products with standard bolt plate connections using 5/8" bolts
  Compatible with all 12" triangle truss with conical
- connections (60° minimum angle) Built-in adjustable angle lock arm

## **SPECIFICATIONS**

Weight : 18.6 lb (8.5 kg) Size : 11.42 x 11.42 in (290 x 290 mm) Approvals : SLV

Adjustable range : 0° to 180° Plate thickness : 0.39 in (10 mm)