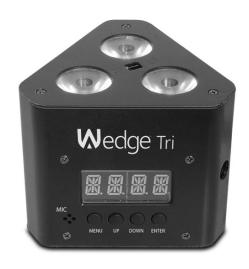

## Wedge Tri

## **HIGHLIGHTS**

- Triangular-shaped LED wash light designed to fit inside triangle truss systems from most manufacturers
- Fits perfectly inside TRUSST Goal Post and Arch Kit truss systems
- Attaches to 35 mm truss without the need for bracket using M10 or M12 threaded rig points
- Keeps your rig neat and tidy by power linking multiple units together
- Easily control static colors and automated programs with the included IRC-6 remote
- · Create any color without DMX by using the built-in digital display
- Smooth dimming with built-in dimming curves
- Flicker-free operation suitable for on-camera use
- Create coordinated light shows by linking other tri-color LED fixtures in Master/Slave mode
- Fits best in the CHS-40 VIP Gear Bag

## **SPECIFICATIONS**

DMX Channels : 3 or 8
 DMX Connectors : 3-pin XLR

Light Source: 3 LEDs (tri-color RGB) 3 W (1,050 mA), 50,000 hours life expectancy

Strobe Rate: 0 to 17 HzBeam Angle: 16°

Illuminance: 1,066 lux @ 2 m