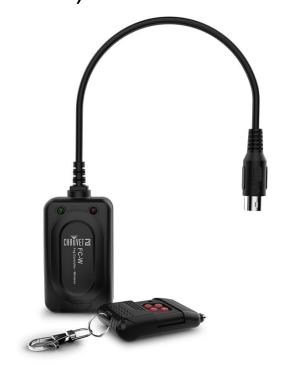

## Wireless Remote Controller (FC-W)

## **HIGHLIGHTS**

- Increase flexibility at any event by wirelessly triggering the fog output in most CHAUVET DJ fog machines
- Eliminates the need for extra plugs by receiving power from the fog machine
- Simplify operation with 2 LED indicators displaying the machine's state (heating and ready)
- Simultaneously or separately trigger up to 4 fog machines
- Keep track of your receiver with the magnetized back plate and included keychain

## **SPECIFICATIONS**

- Weight : 0.2 lb (0.1 kg) Dimensions : (Receiver):  $3.2 \times 1.9 \times 1.1$  in (80 x 48 x 29
  - (Transmitter): 2.3 x 1.5 x 0.5 in (58 x 39 x 14 mm)
- Approvals: FCC
  Operating Frequency: 433 MHz
  Cable Length: 1 ft (0.3 m)

- Max Unobstructed Distance : 100 ft (30.5 m)
  Compatible with : Geyser T6, Hurricane 1000, Hurricane 1200, Hurricane 1600, and Hurricane 2000